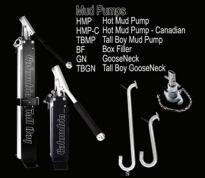

the Corner Cobra, and the Tall Boy Mudpump. And we're not slowing down. Our latest, most anticipated launch was The Columbia Predator, the world's first Carbon Fiber Taper.

**GET SOCIAL:** @columbiatools