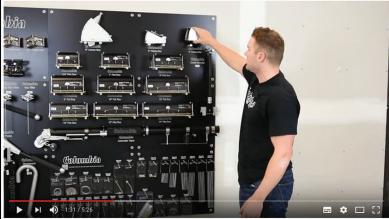

POINT

Columbia OF SALE SUPPORT Bulkhead Display 120"x20"

Full Display 72"x60"

Columbia

Columbia Tool Displays improve the look of any drywall supply store. This clean design is

modern and sleek, allowing your customers to easily ogle their next purchase.

Not only do our displays come in various configurations, they are also very simple to hang. For extra help, be sure to check out the step by step instructive videos on our Youtube page and website.