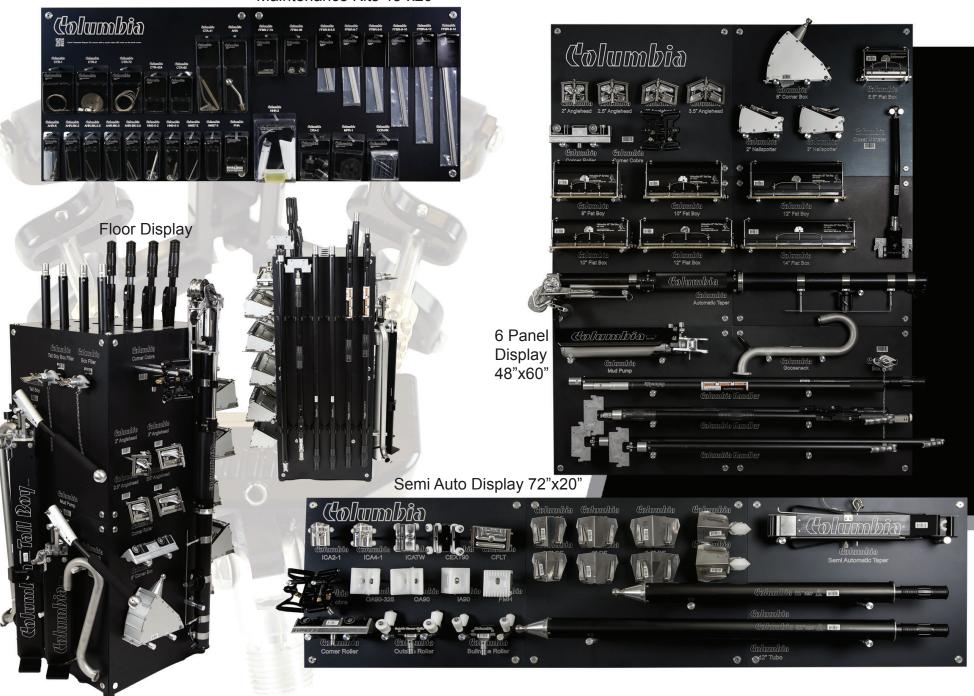

POINT

Columbia OF SALE SUPPORT Bulkhead Display 120"x20"

Full Display 72"x60"

Columbia

Columbia Tool Displays improve the look of any drywall supply store. This clean design is

modern and sleek, allowing your customers to easily ogle their next purchase.

Not only do our displays come in various configurations, they are also very simple to hang. For extra help, be sure to check out the step by step instructive videos on our Youtube page and website.

#### Maintenance Kits 48"x20"