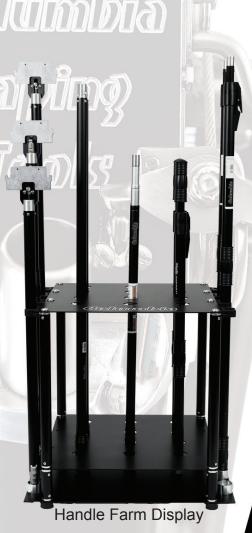

POINT

Columbia OF SALE SUPPORT Bulkhead Display 120"x20"

Full Display 72"x60"

Columbia

Columbia Tool Displays improve the look of any drywall supply store. This clean design is

modern and sleek, allowing your customers to easily ogle their next purchase.

Not only do our displays come in various configurations, they are also very simple to hang. For extra help, be sure to check out the step by step instructive videos on our Youtube page and website.