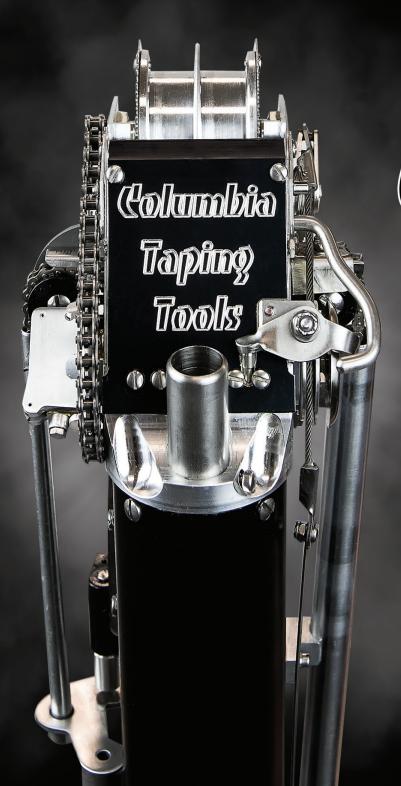

#### (Columbia)

Automatic Taper

CR Corner Roller CRH 4' Corner Roller Handle

2" Angle Head 2.5" Angle Head 3" Angle Head 3.5" Angle Head Angle Head Adaptor