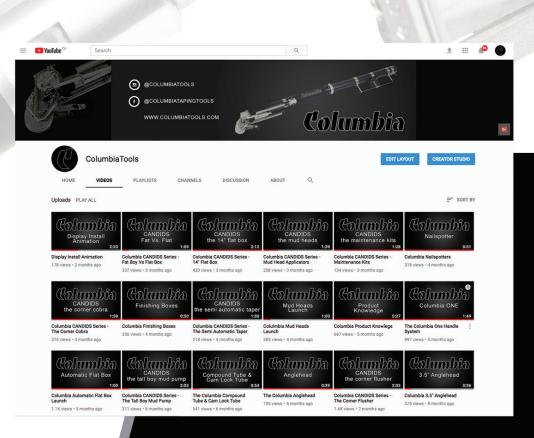

### VIDEO TECHNICAL SUPPORT

We support our dealers but we support your customers too! Columbia has created a detailed video library with playlists such as maintenance instruction (both live and animated) and explanatory candids series'. New videos are released all the time. Our videos are not only on our new state of the art website, but they are also on our easy to locate Youtube channel. Users can find all the information they need... from tool use, to maintenance, to troubleshooting.