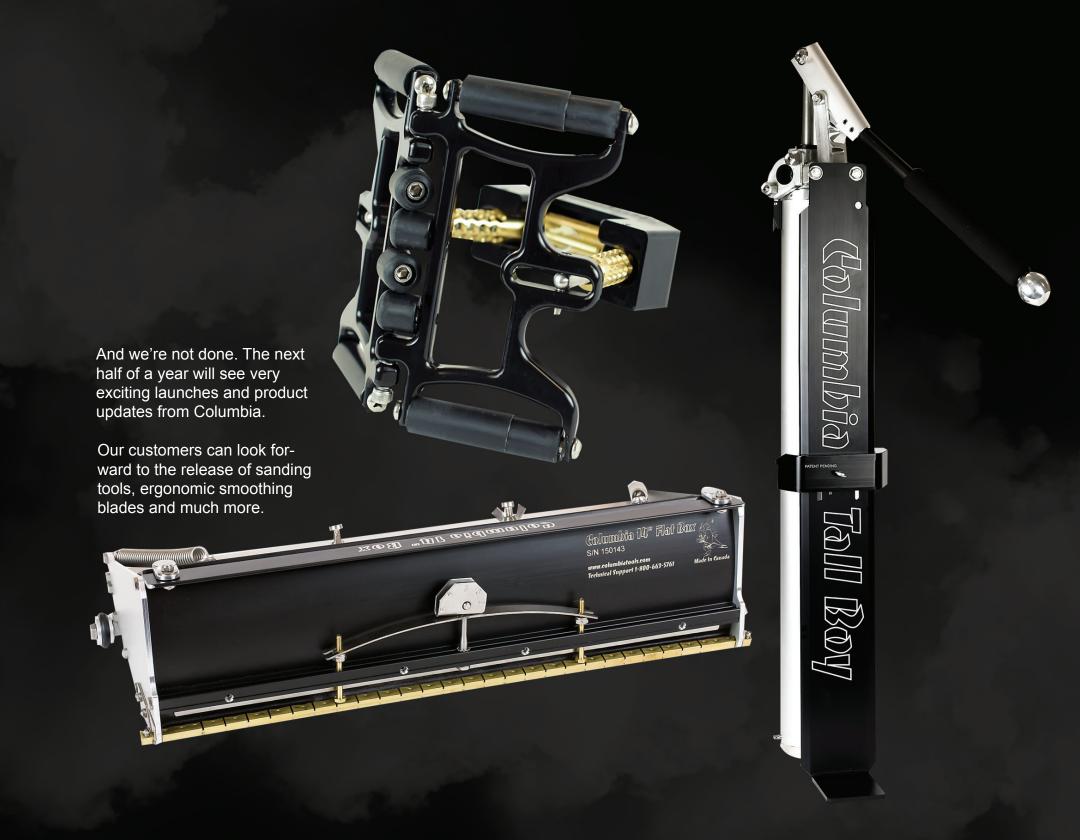

# INNOVATIVE SUPPORT

At Columbia, we are proud to say that innovation is one of our top priorities. Constantly looking to improve on our already extensive line of tools, we are always listening to our customers to ensure we have a feel for what's needed in the industry.

the Corner Cobra, and the Tall Boy Mudpump. And we're not slowing down. Our latest, most anticipated launch was The Columbia Predator, the world's first Carbon Fiber Taper.

**GET SOCIAL:** @columbiatools