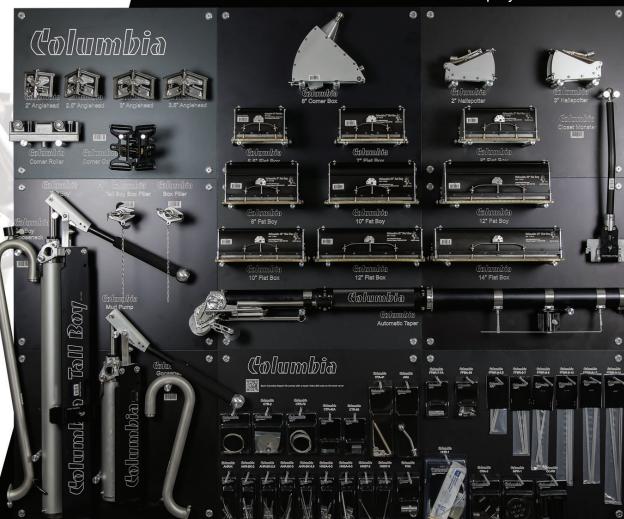

POINT

Columbia OF SALE SUPPORT Bulkhead Display 120"x20"

Full Display 72"x60"

Columbia

Columbia Tool Displays improve the look of any drywall supply store. This clean design is

modern and sleek, allowing your customers to easily ogle their next purchase.

Not only do our displays come in various configurations, they are also very simple to hang. For extra help, be sure to check out the step by step instructive videos on our Youtube page and website.